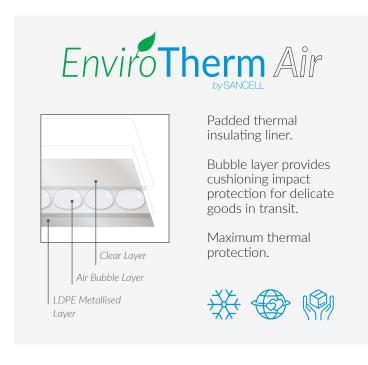

# **Thermal Insulating**

Compact thermal insulating liner.

Freight and storage savings.

Maximum thermal protection.