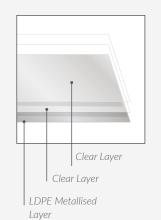

EnviroTherm is an innovative new reflective film made from **LDPE 4** with several key environmental benefits.

# **Thermal Insulating**

Compact thermal insulating liner.

Freight and storage savings.

Maximum thermal protection.